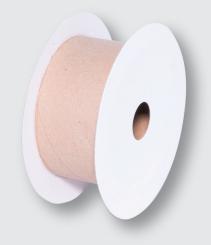

### **Universal spool.**

Possible use: floral, haberdashery, gift ribbons.

THULLE CROSS SECTION: 40mm-80mm

AROUND THE WHEEL: 70mm-150mm