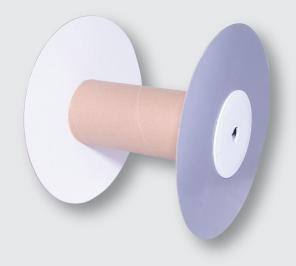

### Spool for fiber optic cables.

Possible applications: blowing optical fibres, electric cables.

THULLE CROSS SECTION 82mm-280mm

AROUND THE WHEEL: 120mm-350mm

HEIGHT OF THULLE: 30mm-100mm

We also offer custom made spools. Branded, created from various cardboard materials.