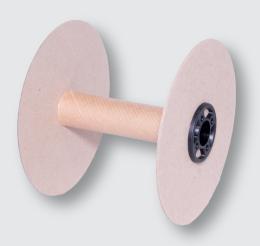

#### Haberdashery spool.

Possible uses: trimmings, gurta, strings, rubber.

THULLE CROSS SECTION: 40mm-80mm

AROUND THE WHEEL: 70mm-150mm

HEIGHT OF THULLE: 60mm-200mm